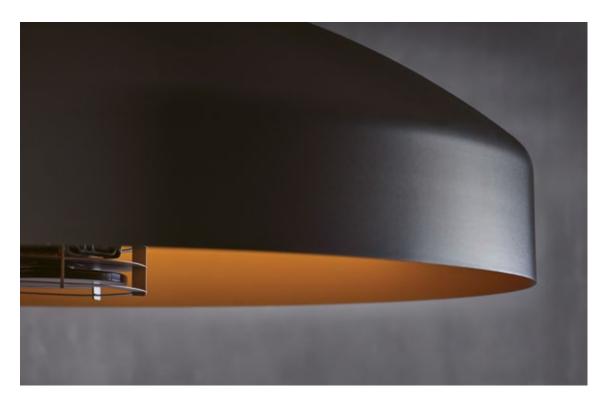

### CONCEPT

The DISC should be a daily life companion, functional, easy to use and a beautiful object that can harmoniously fit with other Piet Boon outdoor products. Studio Piet Boon defined the shapes of the three main components; the base, the bow and the hood, following a specific aesthetic ratio curve that is often reflect in the Piet Boon designs. Combining these aesthetic choices with the technical elements for optimal heating and lighting has resulted in a durable and functional design object that can be exposed to all kinds of weather.

#### Rust-free & weatherproof

The DISC is made of high quality materials such as aluminum and stainless steel, making it suitable for outdoor use.