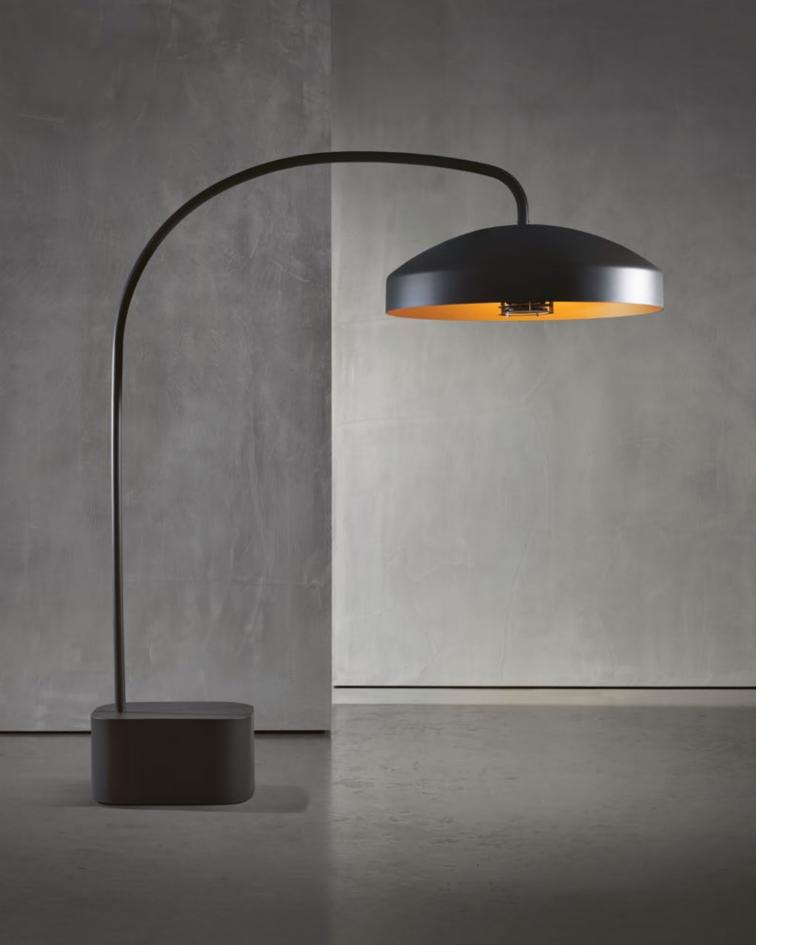

## DISC

Wanting to spend more time outdoors throughout the seasons requires solutions to enable that desire. The DISC heating and lighting system is an innovative design object that increases the comfort of outdoor living and extends the outdoor season. Powered by electricity, it is more efficient and more user-friendly than traditional gas-powered heaters. The elegant design of this future-proof solution allows it to blend harmoniously into its surroundings. The DISC is a collaboration that perfectly blends the design expertise of Studio Piet Boon with the technical innovators at Heatsail.

### CONCEPT

The DISC should be a daily life companion, functional, easy to use and a beautiful object that can harmoniously fit with other Piet Boon outdoor products. Studio Piet Boon defined the shapes of the three main components; the base, the bow and the hood, following a specific aesthetic ratio curve that is often reflect in the Piet Boon designs. Combining these aesthetic choices with the technical elements for optimal heating and lighting has resulted in a durable and functional design object that can be exposed to all kinds of weather.

#### Dimensions

Hood diameter 100 cm 3' 3.4" Hood height 32 cm 1'0.6" 63 x 47 x 32 cm Base 2' 0.8" x 1' 6.5" x 1' 0.6"