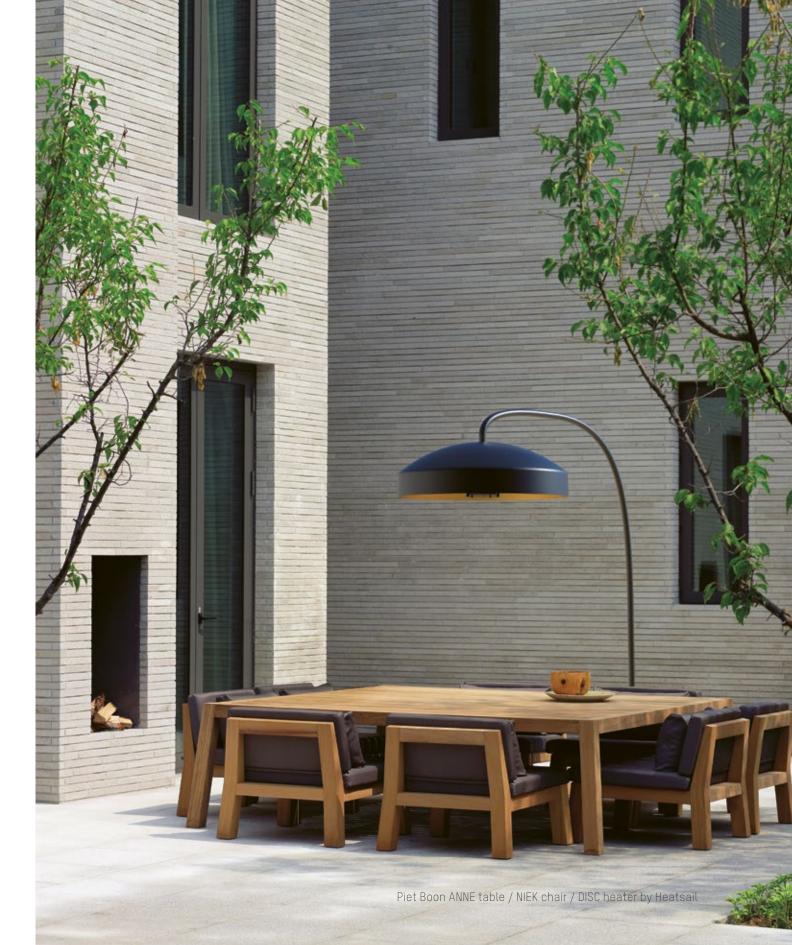

No better background scenery for a nice long conversation than a sultry summer night.

Why don't we just make it a little warmer and lighter outside, so those summer nights can last forever ...

## DISC

Wanting to spend more time outdoors throughout the seasons requires solutions to enable that desire. The DISC heating and lighting system is an innovative design object that increases the comfort of outdoor living and extends the outdoor season. Powered by electricity, it is more efficient and more user-friendly than traditional gas-powered heaters. The elegant design of this future-proof solution allows it to blend harmoniously into its surroundings. The DISC is a collaboration that perfectly blends the design expertise of Studio Piet Boon with the technical innovators at Heatsail.