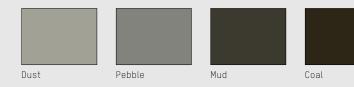

gy usage, zero CO2 emission

The DISC uses less energy than the traditional gas heaters and generates up to 25% more heat with an energy consumption of only 3.22 kWh.

#### Low maintenance

By using highly efficient and durable ceramic heating elements and the best materials, the DISC is virtually maintenance free.

#### Reach & glow

Up to 5 meters reach. Comfortable warmth without red glow.









#### Dimensions

Hood diameter 100 cm 3' 3.4" Hood height 32 cm 1'0.6" 63 x 47 x 32 cm Base 2' 0.8" x 1' 6.5" x 1' 0.6"

#### Technical specifications

Consumption 3.22 kWh Heat 3100 Watt 120 Watt Light

#### Remote control

A switch with 2 settings for heating: 1500 or 3100 Watt. A switch to dim the lamp.

#### Wheels

De DISC is equipped with 4 wheels.

#### Colors

Colors are indicative.



8' 2.4" 2500 mm





16

## CONTACT

### Head Office

Heatsail NV Prins Boudewijnlaan 7A8 2550 Kontich (Antwerp) Belgium

+32 (0)3 502 99 88 sales@heatsail.com

leatsail.com in heatsail leatsailbelgium f heatsail (TUDO HEATSAIL

Discover more Piet Boon products at pietboon.com



Extend your great moments



heatsail.com