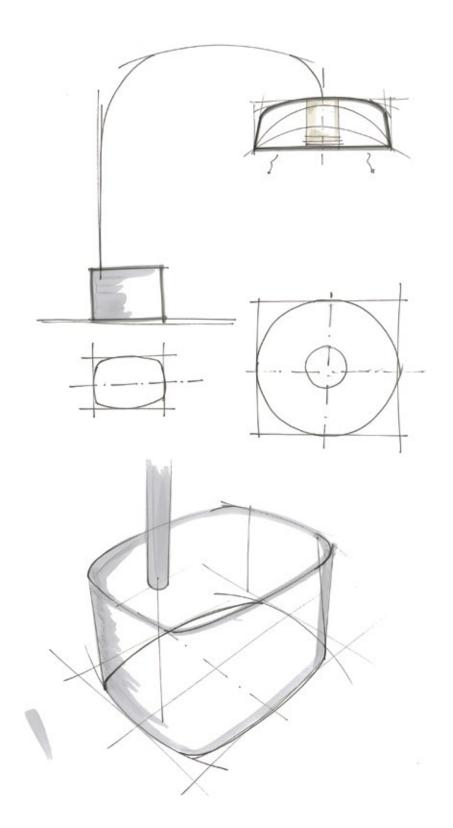

### CONCEPT

The DISC should be a daily life companion, functional, easy to use and a beautiful object that can harmoniously fit with other Piet Boon outdoor products. Studio Piet Boon defined the shapes of the three main components; the base, the bow and the hood, following a specific aesthetic ratio curve that is often reflect in the Piet Boon designs. Combining these aesthetic choices with the technical elements for optimal heating and lighting has resulted in a durable and functional design object that can be exposed to all kinds of weather.

#### Dimensions

Hood diameter 100 cm 3' 3.4" Hood height 32 cm 1'0.6" 63 x 47 x 32 cm Base 2' 0.8" x 1' 6.5" x 1' 0.6"