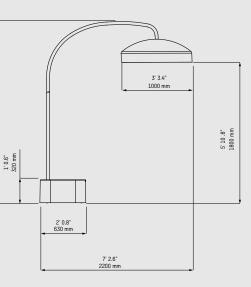

#### Dimensions

Hood diameter 100 cm 3' 3.4" Hood height 32 cm 1'0.6" 63 x 47 x 32 cm Base 2' 0.8" x 1' 6.5" x 1' 0.6"

#### Technical specifications

Consumption 3.22 kWh Heat 3100 Watt 120 Watt Light

#### Colors

Colors are indicative.

8' 2.4" 2500 mm

16