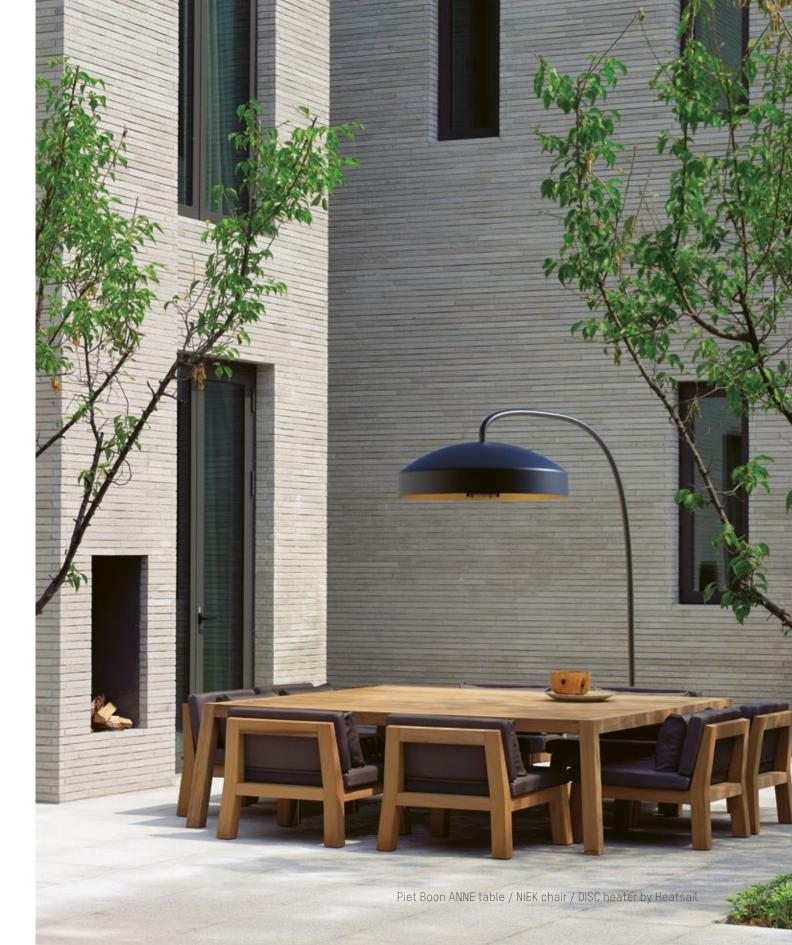

No better background scenery for a nice long conversation than a sultry summer night.

Why don't we just make it a little warmer and lighter outside, so those summer nights can last forever ...

## DISC

Wanting to spend more time outdoors throughout the seasons requires solutions to enable that desire. The DISC heating and lighting system is an innovative design object that increases the comfort of outdoor living and extends the outdoor season. Powered by electricity, it is more efficient and more user-friendly than traditional gas-powered heaters. The elegant design of this future-proof solution allows it to blend harmoniously into its surroundings. The DISC is a collaboration that perfectly blends the design expertise of Studio Piet Boon with the technical innovators at Heatsail.

# HEATSAIL

Heatsail is a Belgian company established in 2012 that has redefined the luxury lighting, heating and cooling space. They develop unique technical outdoor products to create longlasting experiences by extending the finest moments of a beautiful day.

## STUDIO PIET BOON

Studio Piet Boon is a globally operating architecture, interior and product design studio recognized for crafting the perfect balance between functionality, aesthetics and individuality. The multidisciplinary team designs acclaimed private homes, residential & corporate developments, hospitality experiences and an extensive range of products. Studio Piet Boon was founded in 1983 by Piet Boon and Karin Meyn in Oostzaan, The Netherlands.