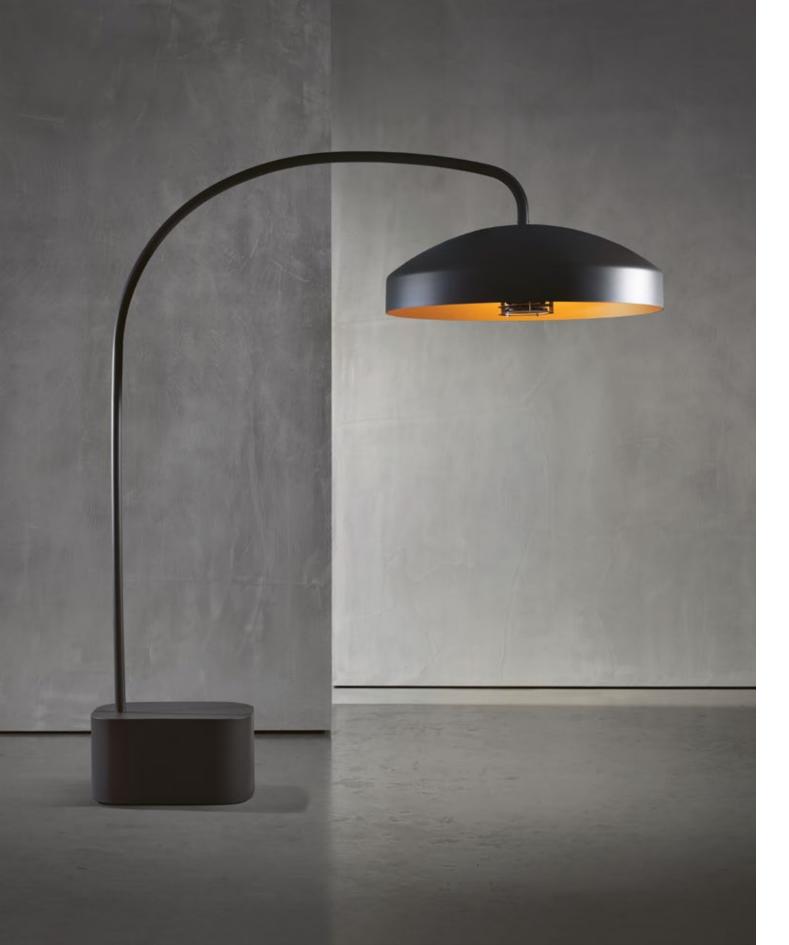

## DISC

Wanting to spend more time outdoors throughout the seasons requires solutions to enable that desire. The DISC heating and lighting system is an innovative design object that increases the comfort of outdoor living and extends the outdoor season. Powered by electricity, it is more efficient and more user-friendly than traditional gas-powered heaters. The elegant design of this future-proof solution allows it to blend harmoniously into its surroundings. The DISC is a collaboration that perfectly blends the design expertise of Studio Piet Boon with the technical innovators at Heatsail.

## CONCEPT

The DISC should be a daily life companion, functional, easy to use and a beautiful object that can harmoniously fit with other Piet Boon outdoor products. Studio Piet Boon defined the shapes of the three main components; the base, the bow and the hood, following a specific aesthetic ratio curve that is often reflect in the Piet Boon designs. Combining these aesthetic choices with the technical elements for optimal heating and lighting has resulted in a durable and functional design object that can be exposed to all kinds of weather.

#### Dimensions

Hood diameter 100 cm 3' 3.4" Hood height 32 cm 1'0.6" 63 x 47 x 32 cm Base 2' 0.8" x 1' 6.5" x 1' 0.6"