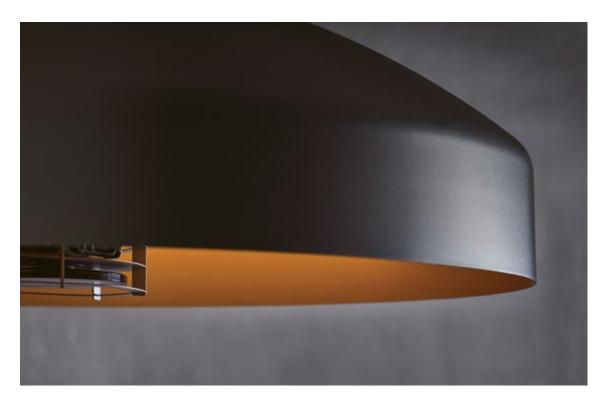

## CONCEPT

The DISC should be a daily life companion, functional, easy to use and a beautiful object that can harmoniously fit with other Piet Boon outdoor products. Studio Piet Boon defined the shapes of the three main components; the base, the bow and the hood, following a specific aesthetic ratio curve that is often reflect in the Piet Boon designs. Combining these aesthetic choices with the technical elements for optimal heating and lighting has resulted in a durable and functional design object that can be exposed to all kinds of weather.

### Rust-free & weatherproof

The DISC is made of high quality materials such as aluminum and stainless steel, making it suitable for outdoor use.

#### Reach & glow

Up to 5 meters reach. Comfortable warmth without red glow.

#### Dimensions

Hood diameter 100 cm 3' 3.4" Hood height 32 cm 1'0.6" 63 x 47 x 32 cm Base 2' 0.8" x 1' 6.5" x 1' 0.6"