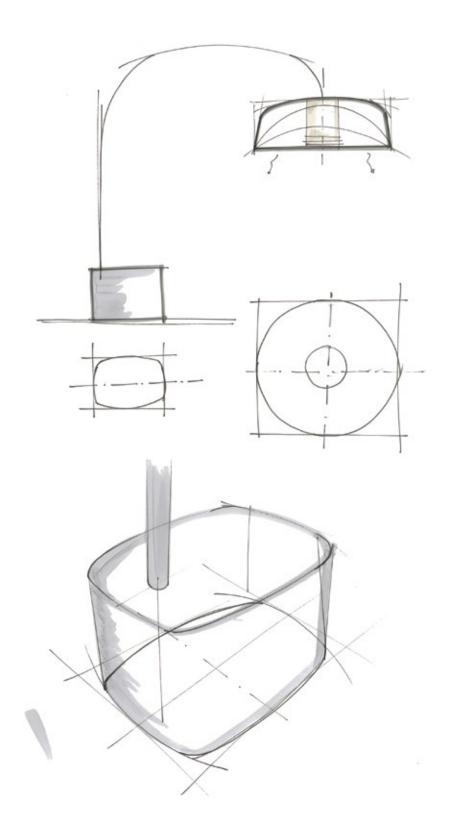

## CONCEPT

The DISC should be a daily life companion, functional, easy to use and a beautiful object that can harmoniously fit with other Piet Boon outdoor products. Studio Piet Boon defined the shapes of the three main components; the base, the bow and the hood, following a specific aesthetic ratio curve that is often reflect in the Piet Boon designs. Combining these aesthetic choices with the technical elements for optimal heating and lighting has resulted in a durable and functional design object that can be exposed to all kinds of weather.

#### Dimensions

Hood diameter 100 cm 3' 3.4" Hood height 32 cm 1'0.6" 63 x 47 x 32 cm Base 2' 0.8" x 1' 6.5" x 1' 0.6"