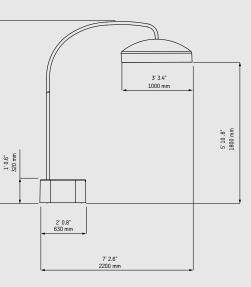

#### Dimensions

Hood diameter 100 cm 3' 3.4" Hood height 32 cm 1'0.6" 63 x 47 x 32 cm Base 2' 0.8" x 1' 6.5" x 1' 0.6"

#### Colors

Colors are indicative.

8' 2.4" 2500 mm

16