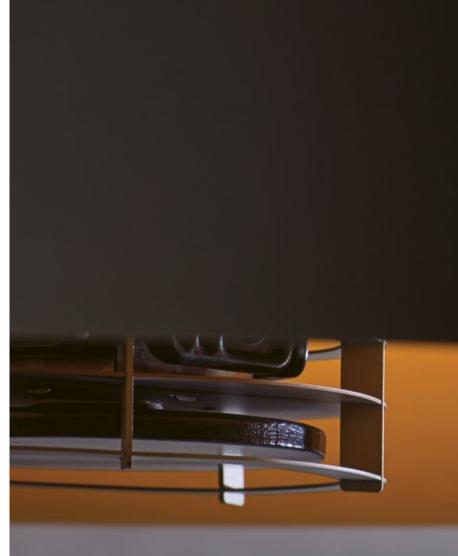

## CONCEPT

The DISC should be a daily life companion, functional, easy to use and a beautiful object that can harmoniously fit with other Piet Boon outdoor products. Studio Piet Boon defined the shapes of the three main components; the base, the bow and the hood, following a specific aesthetic ratio curve that is often reflect in the Piet Boon designs. Combining these aesthetic choices with the technical elements for optimal heating and lighting has resulted in a durable and functional design object that can be exposed to all kinds of weather.

### Rust-free & weatherproof

The DISC is made of high quality materials such as aluminum and stainless steel, making it suitable for outdoor use.

#### Wheels

De DISC is equipped with 4 wheels.