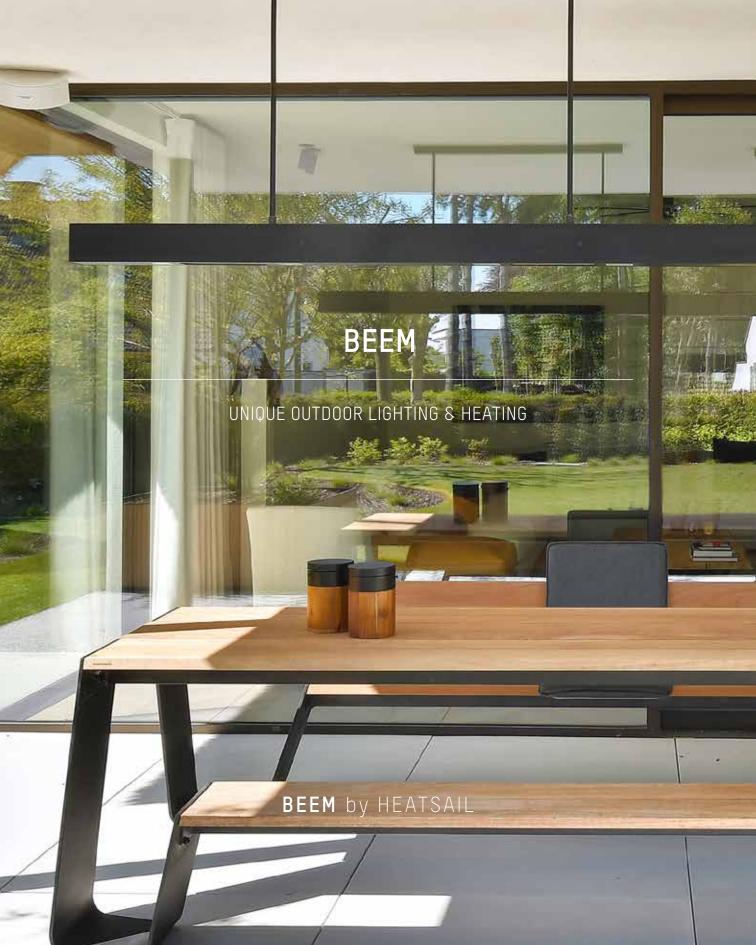

BEEM® is a timeless heating & lighting product that turns your terrace into a place you don't want to leave during cool cosy evenings.

Give your terrace that little added extra. Turn it into a delightful jewel with BEEM®.

# BEEM® TIMELESS PENDANT LIGHTING AND HEATING FOR YOUR TERRACE

HEATSAIL PRODUCTS ARE DESIGNED AND MADE IN BELGIUM