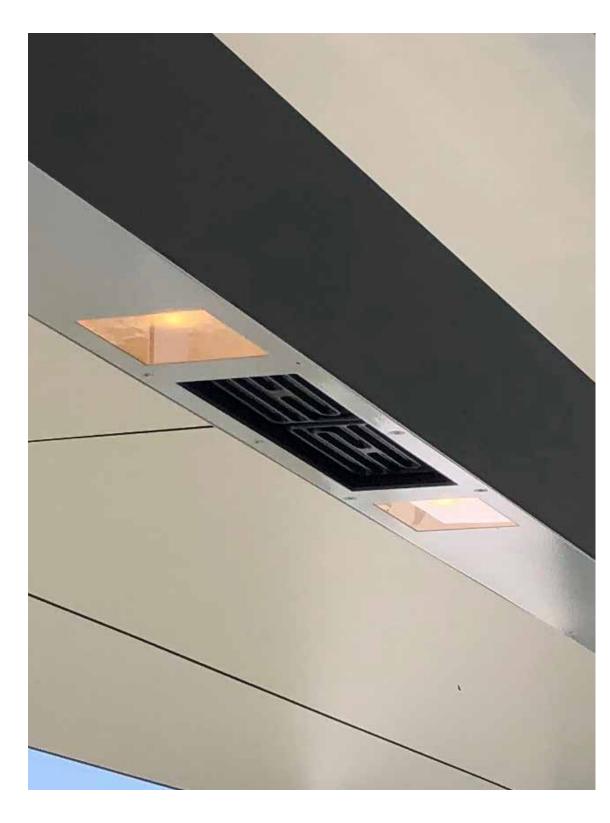

# HEAT

When it gets chilly just turn on the integrated heating. Discrete far-infrared heating elements give you the most pleasant warmth. They are evenly distributed over the length of the BEEM, creating equal warmth for everyone. There are two heat levels to support your needs.