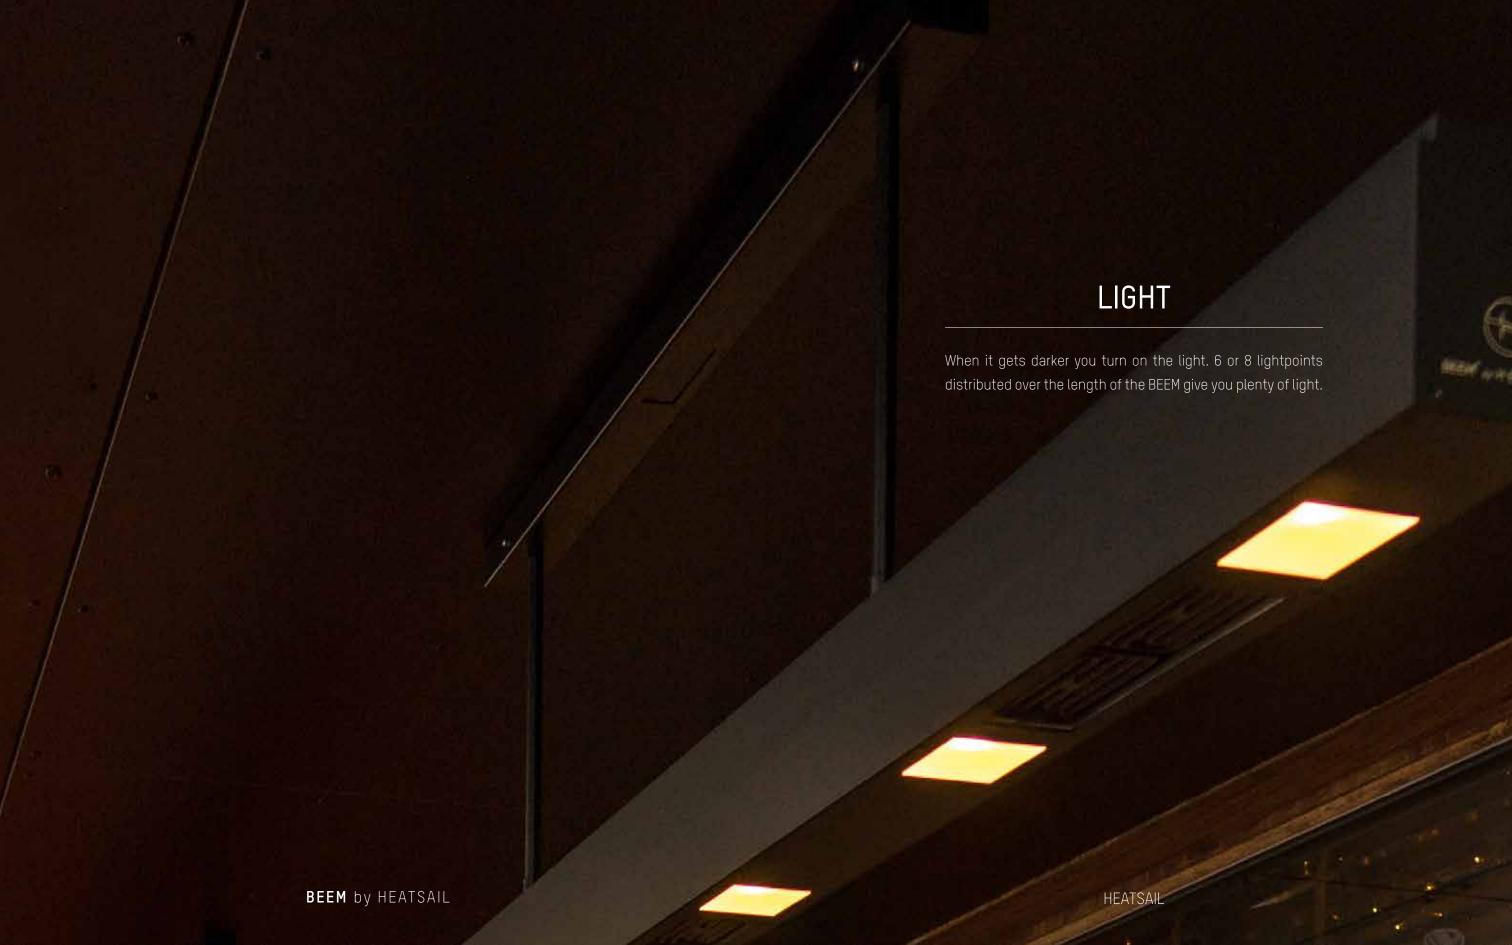

# HEAT

When it gets chilly just turn on the integrated heating. Discrete far-infrared heating elements give you the most pleasant warmth. They are evenly distributed over the length of the BEEM, creating equal warmth for everyone. There are two heat levels to support your needs.