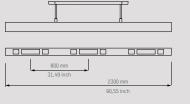

### B230

Infra-red heat 3000 Watt
Lighting 6 x 40 Watt
Reach 5,75m2
Electrical requirements
Fuse 16 amp
Wiring 3 x 2,5 mm2

### B290

Infra-red heat 3000 Watt
Lighting 6 x 40 Watt
Reach 7,25m2
Electrical requirements
Fuse 16 amp
Wiring 3 x 2,5 mm2