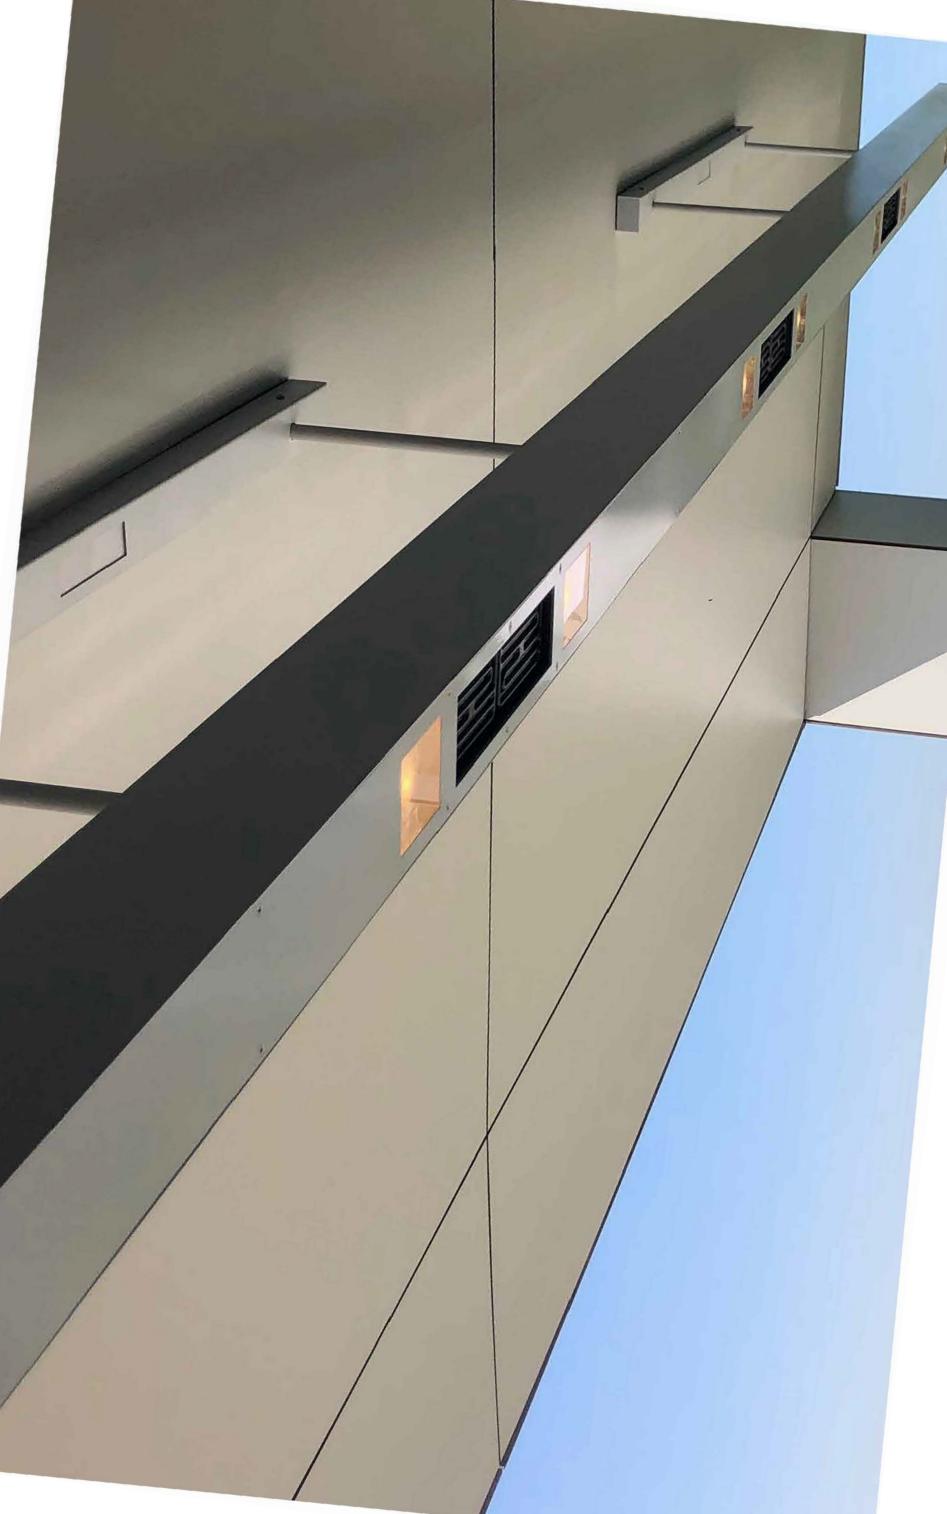

# HEAT

When it gets chilly just turn on the integrated heating. Discrete far-infrared heating elements give you the most pleasant warmth. They are evenly distributed over the length of the BEEM, creating equal warmth for everyone. There are two heat levels to support your needs.

# COOL

When it gets really too hot, switch on the optional misting. Integrated channels on both sides of the BEEM create a fine mist. A combination of very small orifices and high pressure lets water evaporate in the air before it makes your hair frizz. It cools the surrounding air up to 15°C. Do you want to have control on how and when? Use the smartphone app and you are the cooling master.

### Rust-free weatherproof

The BEEM is made of high quality aluminium, making it suitable for outdoor use.