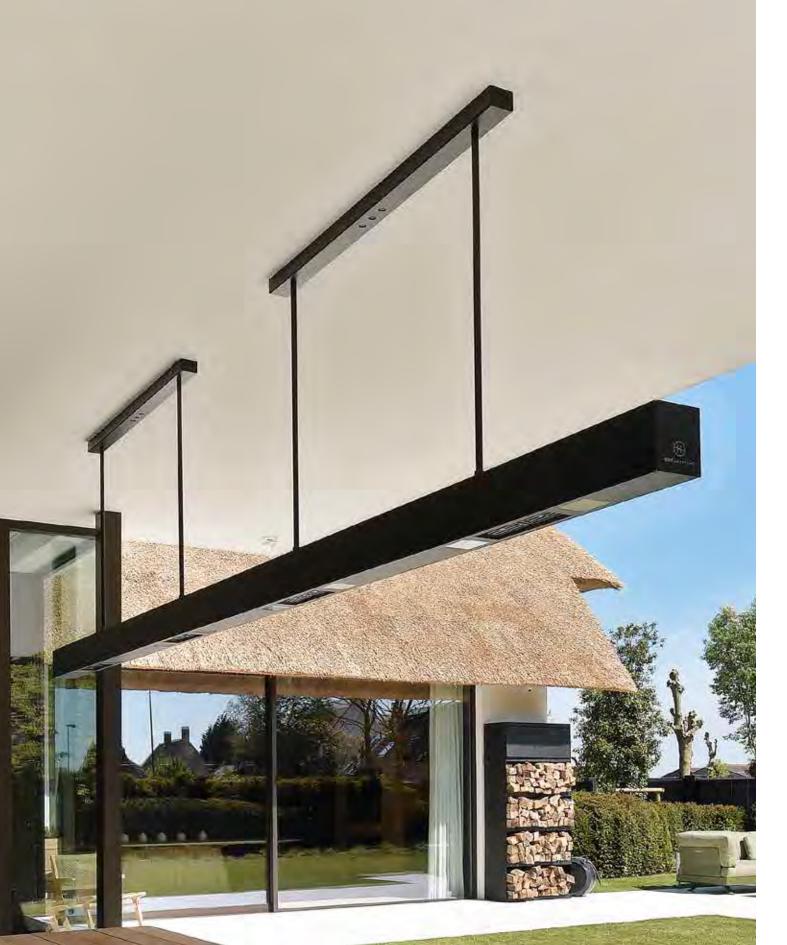

# HEAT

When it gets chilly just turn on the integrated heating. Discrete far-infrared heating elements give you the most pleasant warmth. They are evenly distributed over the length of the BEEM, creating equal warmth for everyone. There are two heat levels to support your needs.