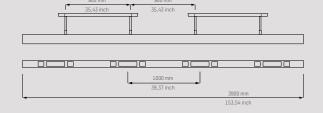

#### B390

Fuse

Wiring

Infra-red heat 4000 Watt
Lighting 8 x 40 Watt
Reach 9,75m2
Electrical requirements
Fuse 20 amp
Wiring 5 x 2.5 mm2

B520

Infra-red heat 4000 Watt
Lighting 8 x 40 Watt
Reach 13m2
Electrical requirements

1200 mm 47,24 inch 52001 204,72

20 amp 5 x 2.5 mm2

or (2x) 3 x 2.5 mm2

or (2x) 3 x 2.5 mm2

BEEM by HEATSAIL TECHNICAL INFORMATION

BEEM by HEATSAIL HEATSAIL