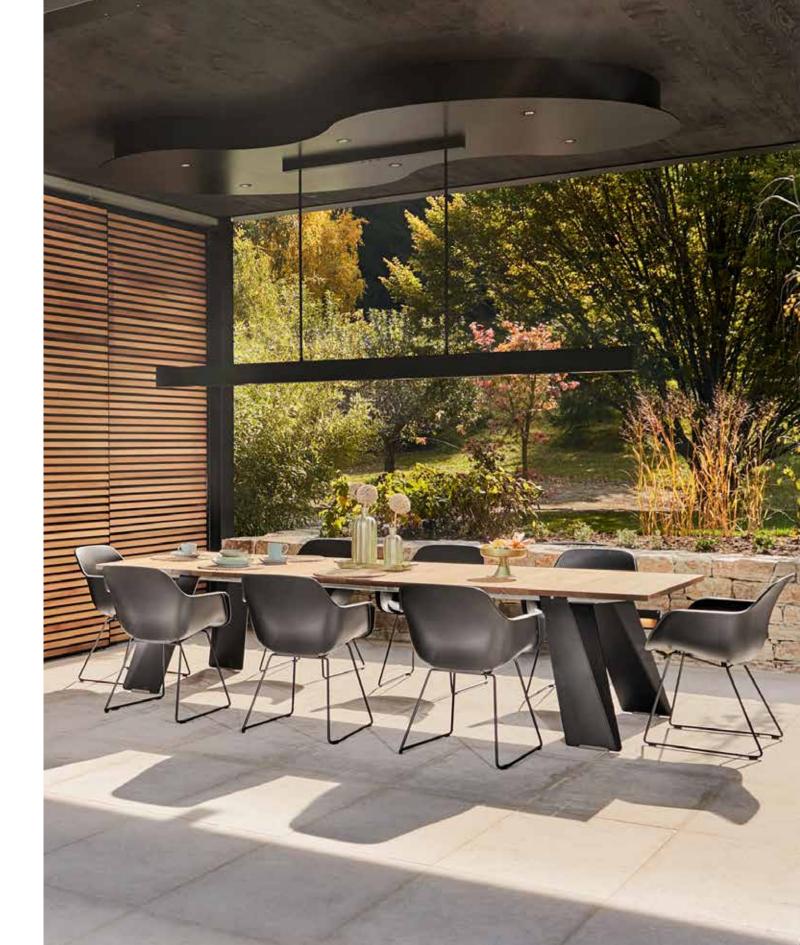

BEEM® is a timeless heating & lighting product that turns your terrace into a place you don't want to leave during cool cosy evenings.

Give your terrace that little added extra. Turn it into a delightful jewel with BEEM®.

# BEEM® TIMELESS PENDANT LIGHTING AND HEATING FOR YOUR TERRACE

HEATSAIL PRODUCTS ARE DESIGNED AND MADE IN BELGIUM