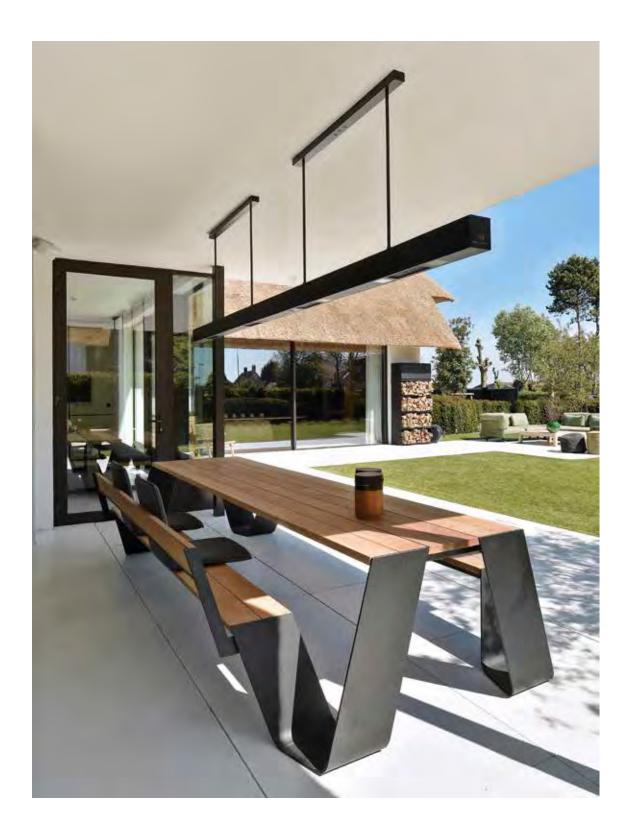

BEEM® is a timeless heating & lighting product that turns your terrace into a place you don't want to leave during cool cosy evenings.

Give your terrace that little added extra. Turn it into a delightful jewel with BEEM®.

# BEEM® TIMELESS PENDANT LIGHTING AND HEATING FOR YOUR TERRACE

HEATSAIL PRODUCTS ARE DESIGNED AND MADE IN BELGIUM