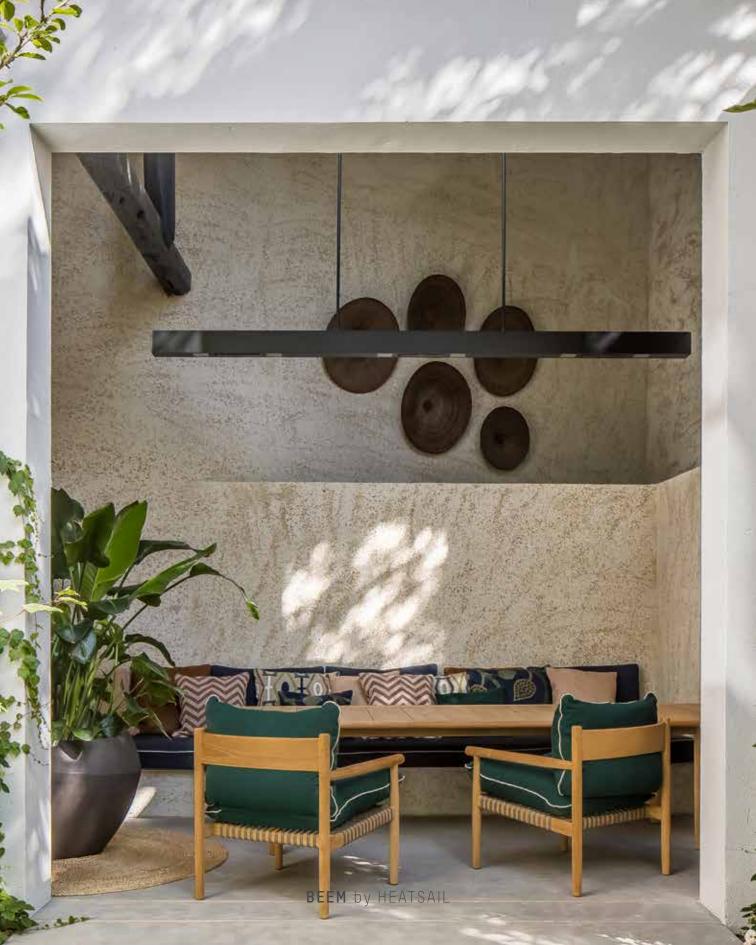

BEEM® is a timeless heating & lighting product that turns your terrace into a place you don't want to leave during cool cosy evenings.

Give your terrace that little added extra. Turn it into a delightful jewel with BEEM®.

# BEEM® TIMELESS PENDANT LIGHTING AND HEATING FOR YOUR TERRACE

HEATSAIL PRODUCTS ARE DESIGNED AND MADE IN BELGIUM