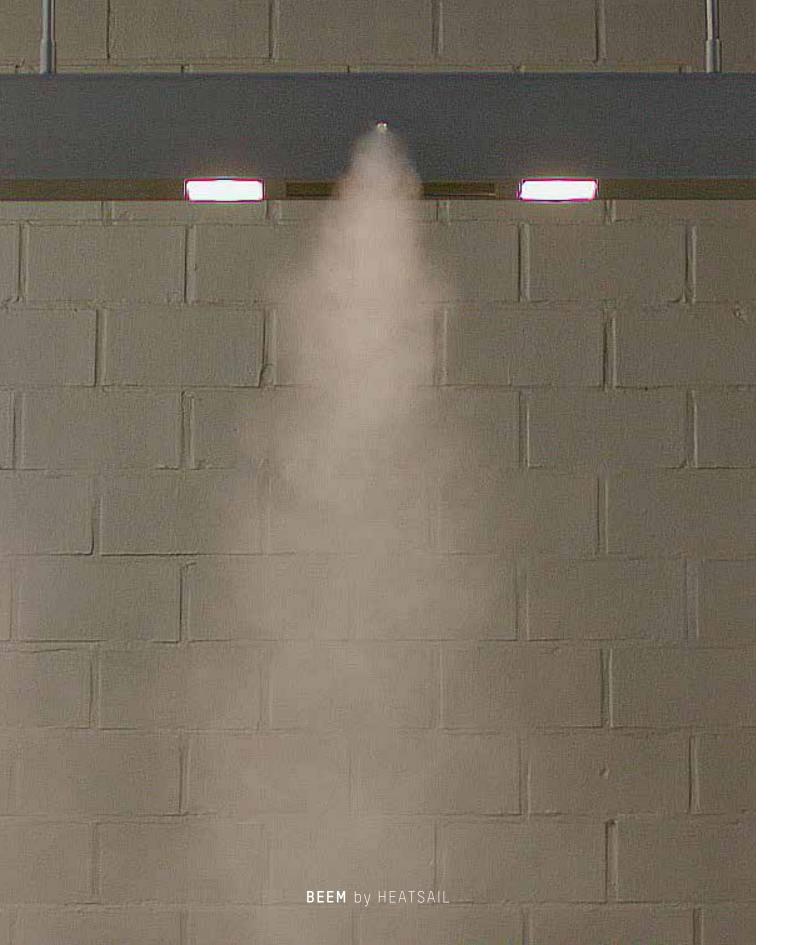

# COOL

When it gets really too hot, switch on the optional misting. Integrated channels on both sides of the BEEM create a fine mist. A combination of very small orifices and high pressure lets water evaporate in the air before it makes your hair frizz. It cools the surrounding air up to 15°C. Do you want to have control on how and when? Use the smartphone app and you are the cooling master.