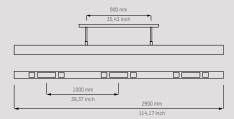

#### B390

Fuse

Wiring

Infra-red heat 4000 Watt
Lighting 8 x 40 Watt
Reach 9,75m2
Electrical requirements
Fuse 20 amp
Wiring 5 x 2.5 mm2

B520

Infra-red heat 4000 Watt
Lighting 8 x 40 Watt
Reach 13m2
Electrical requirements